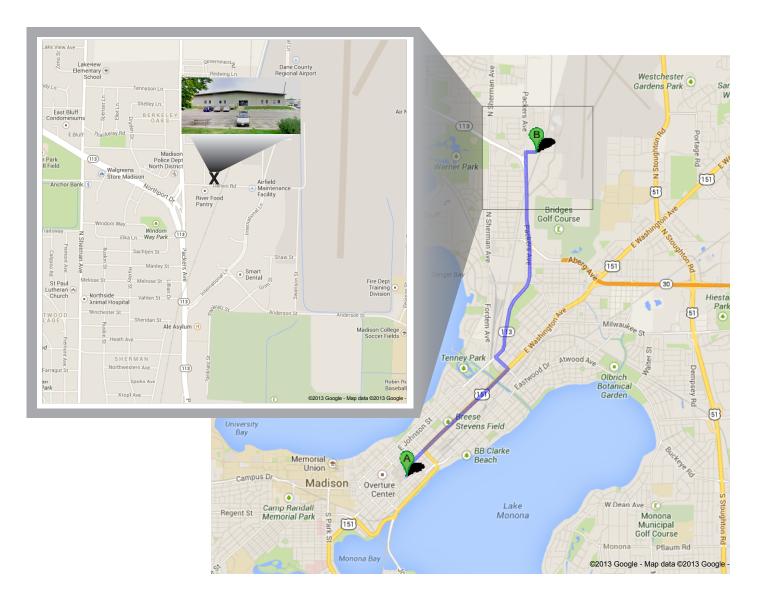

## 1 E Main St, Madison, WI 53703

|   | 1. Head <b>northeast</b> on <b>E Main St</b> toward <b>King St</b>       | <b>go 272 ft</b><br>total 272 ft |
|---|--------------------------------------------------------------------------|----------------------------------|
| 5 | 2. Slight left onto <b>S Pinckney St</b>                                 | <b>go 390 ft</b><br>total 0.1 mi |
| Ļ | 3. Take the 1st right onto <b>E Washington Ave</b> About 4 mins          | go 1.7 mi<br>total 1.8 mi        |
| 4 | 4. Turn left onto N 1st St About 54 secs                                 | go 0.2 mi<br>total 2.0 mi        |
| Ļ | 5. Take the 3rd right onto <b>E Johnson St</b>                           | go 0.2 mi<br>total 2.2 mi        |
|   | 6. Continue onto <b>Pennsylvania Ave</b>                                 | go 0.4 mi<br>total 2.6 mi        |
|   | 7. Continue onto Packers Ave About 3 mins                                | go 1.8 mi<br>total 4.4 mi        |
| 7 | 8. Slight right to stay on <b>Packers Ave</b>                            | go 0.1 mi<br>total 4.5 mi        |
| Ļ | Take the 1st right onto <b>Darwin Rd</b> Destination will be on the left | go 0.1 mi<br>total 4.6 mi        |
| B | 2310 Darwin Rd, Madison, WI 53704                                        |                                  |