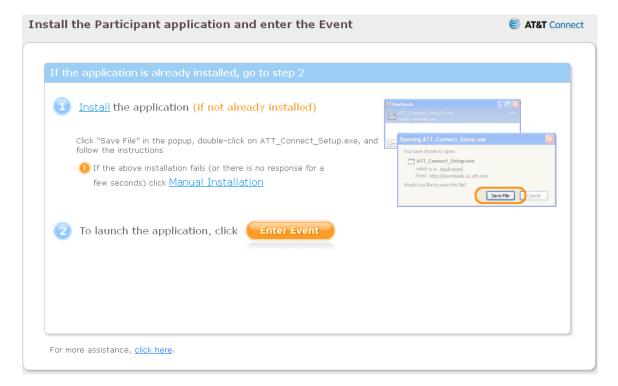

4. You will be taken to this web page. If this is your first time with Connect, click on the word Install by option 1 and follow the instructions. If you are a returning user, click on Enter Event.

5. This box will open. Click OK.