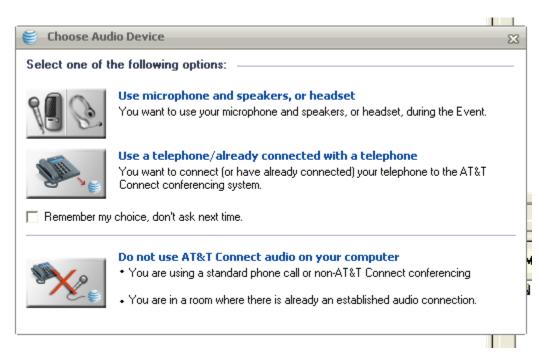

6. The Connect web conference page will open, showing this box. Select Use a telephone\already connected with a telephone option.

7. This box will appear. Click Call Me at the lower left corner.

|         | e AT&T Connect call you:                                 |                                     |  |
|---------|----------------------------------------------------------|-------------------------------------|--|
| lick th | e 'Call Me' button below.                                |                                     |  |
| o dia   | l in:                                                    |                                     |  |
|         | Choose the location nearest to you:                      |                                     |  |
|         | Toll-Free (in USA):                                      | 866-645-3167                        |  |
|         | Caller Paid (dial to USA):                               | 816-423-4241                        |  |
|         | <ul> <li>Additional numbers in your country (</li> </ul> | may be toll-free) <u>Click here</u> |  |
|         | When prompted, enter the access code:                    | 6455672#                            |  |
|         | After you are connected to the meeting,                  |                                     |  |
| (       | dial #91002978# to link your telephon                    | e and your computer.                |  |
| f you   | are already connected by Phone:                          |                                     |  |
| Di      | al #91002978# to link your telephone                     | to your computer.                   |  |
|         |                                                          |                                     |  |
|         |                                                          |                                     |  |
|         |                                                          |                                     |  |