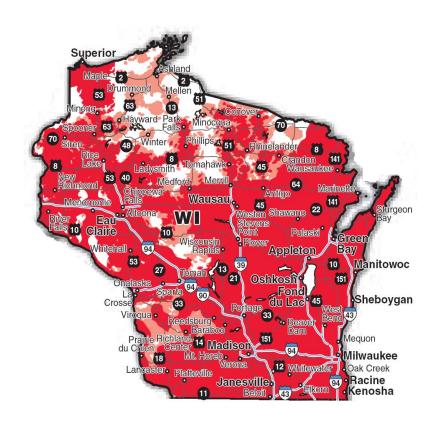

## State of Wisconsin Flat Rate Plan Coverage Map

## **Important Map Information:**

These maps are not a guarantee of coverage and may contain areas with no service. These maps reflect a depiction of predicted and approximate wireless coverage. The coverage areas shown do not guarantee service availability, and may include locations with limited or no coverage. Even within a coverage area, there are many factors, including customer's equipment, terrain, proximity to buildings, foliage, and weather, that may impact service. An all-digital device will not operate or be able to make 911 calls when digital service is not available. The State of Wisconsin Plan and extended national enhanced services rate and Coverage Areas include networks run by other carriers; some of the coverage depicted is based on their information and public sources and we cannot ensure its accuracy.