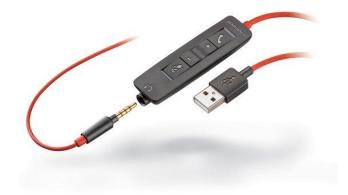

## Inline controller -

- Answer or end a call
  - o press the call button
- Redial
  - If not on an active call, double key press the call button to redial the last call.
- Hold
  - Double-tap the Call button to put a call on hold.
- Listening volume
  - Press the Volume up (+) or Volume down (-) button.
- Adjust headset microphone volume (softphone)
  - Place a test softphone call and adjust softphone volume and PC sound volume accordingly.
- Mute
  - During a call, briefly press the mute button to mute the microphone on the inline controller.
    To unmute press the button again.